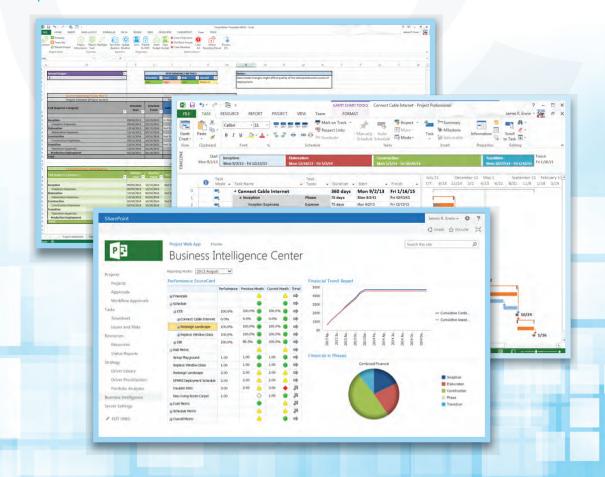

## IMPROVE INSIGHT AND CONTROL OF YOUR PORTFOLIO AND PROGRAM INVESTMENTS

Integrate Project Server, SharePoint, and Microsoft Office to monitor performance of your portfolios through their entire lifecycle. Provide executive management a holistic view of portfolios to drive informed investment decisions.

#### MANAGE PERFORMANCE

→ **MEASURE AND CONTROL** — Define Key Performance Indicators and then systematically collect data to substantiate and visualize performance.

→ **DATA TRANSPARENCY** — Ensure accurate and timely visibility into project / portfolio performance so that corrective actions can be proactively taken.

→ **IMPACT ANALYSIS** — Gain better insight into how risk items and schedule issues impact the overall health of a project or portfolio.

→ TREND ANALYSIS — Visualize performance over time to identify common trends. Learn from past experiences and isolate potential future problems.