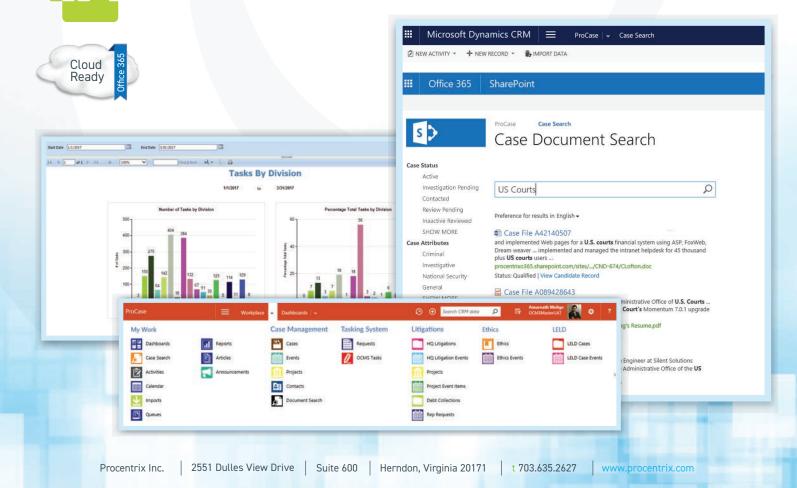

# **STREAMLINE Case Management**

Powerful Case and Relationship Management platform

SharePoint

# MANAGE BOTH STRUCTURED AND UNSTRUCTURED INFORMATION, AUTOMATE WORKFLOWS, AND ENABLE POWERFUL REPORTING, SEARCH, AND RETRIEVAL

Seamlessly integrate with SharePoint and Dynamics CRM, providing a unified Case Management experience to manage all case-related information. Configure processes, data collection forms, reports, and dashboards that align to virtually any Case Management scenario.

## ENHANCE COLLABORATION WITH A CENTRALIZED REPOSITORY

Centralize storage of case-related correspondence, emails, notes, assessments, and contacts. Protect data at the field level, ensuring that users see only the information they are authorized to see. Surface case data through intuitive discovery capabilities.

#### PROVIDE INTEGRATED TASK MANAGEMENT

Automate work assignments, approvals, notifications, alerts, document management, and reporting. Use workload analytics and powerful search capabilities to optimize task assignments and remove bottlenecks throughout the case workflow.

#### PROVIDE EFFECTIVE CASE ANALYTICS AND REPORTING

Enable transparency and visibility through comprehensive dashboards of workload metrics, trends, and status. Link case actions and actors to build powerful correlation analysis that deliver new insights and drive business decisions.